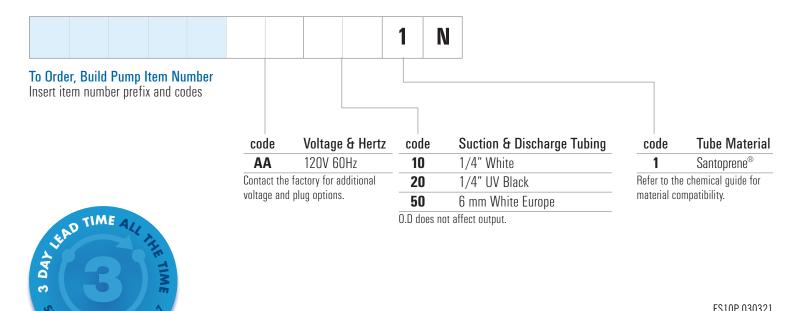

#### FLOW RATE OUTPUTS & BUILD AN ITEM NUMBER

S10P Flow Rate Outputs 100 psi (6.9 bar) max.

| ltem Number<br>Prefix | Pump<br>Tube | Turndown<br>Ratio | Turndown<br>@ 10 PPG | Gallons<br>per Day | Gallons<br>per Hour | Ounces<br>per Hour | Ounces<br>per Minute | Liters<br>per Day | Liters<br>per Hour | Milliliters<br>per Hour | Milliliters<br>per Minute |
|-----------------------|--------------|-------------------|----------------------|--------------------|---------------------|--------------------|----------------------|-------------------|--------------------|-------------------------|---------------------------|
| S3P01                 | 1            | 10:1              | 4:1                  | 5.0                | 0.21                | 27.0               | 0.44                 | 19.0              | 0.79               | 789.0                   | 13.0                      |
| <b>S3P02</b>          | 2            | 10:1              | 4:1                  | 17.0               | 0.71                | 91.0               | 1.51                 | 64.0              | 2.68               | 2681.0                  | 45.0                      |
| S3P06                 | 6            | 10:1              | 4:1                  | 30.0               | 1.25                | 160.0              | 2.67                 | 114.0             | 4.73               | 4732.0                  | 79.0                      |