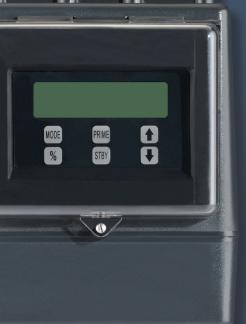

### FEATURES FUNCTIONS

| Robust Construction  | Leak Detect       | Pump stops, LEAK flashes, relay indication to anothe |  |  |  |  |
|----------------------|-------------------|------------------------------------------------------|--|--|--|--|
| Enclosed Housing     | Tube Run Hours    | Total hours tube has been in service                 |  |  |  |  |
| LCD Display          | Tube Change Hours | Set hours for tube replacement reminder              |  |  |  |  |
| Flashing Indicators  | Pump Run Hours    | Registers total run hours, not resettable            |  |  |  |  |
| NSF/ANSI 61 & 372    | Signal Repeater   | Replicates dry contact to another pump or device     |  |  |  |  |
| cULus Indoor/Outdoor | Level Input       | Utilized with fluid level device                     |  |  |  |  |