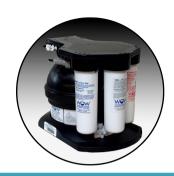

## Convert your WOW RO 209 Model to a 210 Model

RO System with Leak Detection Base

- Give your customers peace of mind by adding the 810 upgrade or selling the 210 model
- Patent Pending Leak detection base converts any WOW RO 50 to an auto leak detection/shut-off feature
- Patented water-on-water<sup>™</sup> tank provides constant flow to the last drop

- Leak detection tray is made of 100% recycled material
- System comes complete with 2 leak detection pucks
- Safe and convenient, sanitary rapid-change filters offer consumer friendly maintenance

Part# 20-810-001

Part# 20-210-001