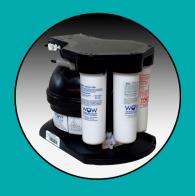

## Convert your WOW RO 209 Model to a 210 Model

RO System with Leak Detection Base

- Give your customers peace of mind by adding the 810 upgrade or selling the 210 model
- Patent Pending Leak detection base converts any WOW RO 50 to an auto leak detection/shut-off feature
- Patented water-on-water<sup>™</sup> tank provides constant flow to the last drop

- Leak detection tray is made of 100% recycled material
- System comes complete with 2 leak detection pucks
- Safe and convenient, sanitary rapid-change filters offer consumer friendly maintenance

Part# 20-810-001

Part# 20-210-001

## Smaller Compact Size Faster Easier Install More Reliable

Introducing the new WOW RO 210 System, with Leak Detection

- Converts the WOW RO 50 209 model into a 210 model with leak detection and auto shut-off
- Gives an added layer of protection for your home
- Converts in minutes

Convert your WOW RO 50 from a Model 209 to a Model 210 in minutes!