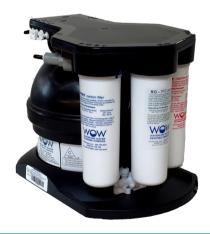

## Convert your WOW RO 209 Model to a 210 Model

RO System with Leak Detection Base

- Give your customers peace of mind by adding the 810 upgrade or selling the 210 model
- Patent Pending Leak detection base converts any WOW RO 50 to an auto leak detection/shut-off feature
- Patented water-on-water<sup>™</sup> tank provides constant flow to the last drop

- Leak detection tray is made of 100% recycled material
- System comes complete with 2 leak detection pucks
- Safe and convenient, sanitary rapid-change filters offer consumer friendly maintenance

Part# 20-810-001

Part# 20-210-001