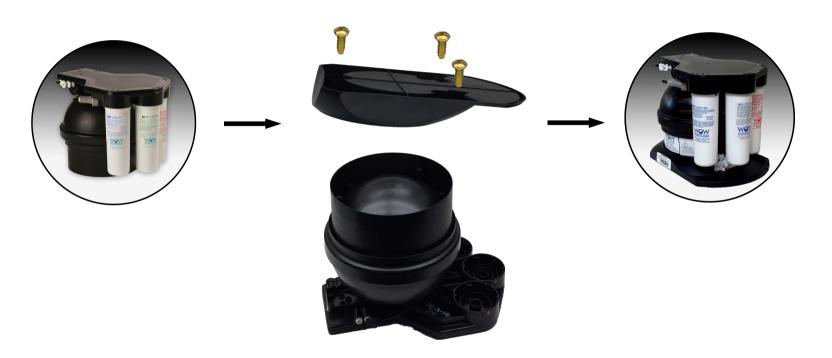

## Smaller Compact Size Faster Easier Install More Reliable

Introducing the new WOW RO 210 System, with Leak Detection

- Converts the WOW RO 50 209 model into a 210 model with leak detection and auto shut-off
- Gives an added layer of protection for your home
- Converts in minutes

Convert your WOW RO 50 from a Model 209 to a Model 210 in minutes!