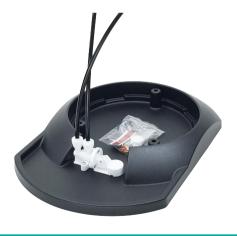

## Smaller Compact Size Faster Easier Install More Reliable

Introducing the new WOW RO 210 System, with Leak Detection

- Converts the WOW RO 50 209 model into a 210 model with leak detection and auto shut-off
- Gives an added layer of protection for your home
- Converts in minutes

Convert your WOW RO 50 from a Model 209 to a Model 210 in minutes!